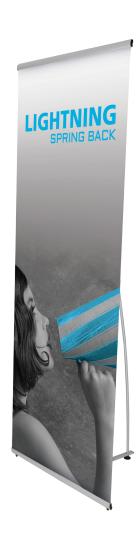

# Lightning

#### LTNG

Lightweight and easy to use, the Lightning is a good all around tension back banner stand. Snap lock graphic rails make changing the graphic fast and simple. The lightning comes complete with a budget carry bag.

## features and benefits:

- Quick to assemble and easy to use
- Lightweight aluminium components
- Comes in anodized silver
- Three piece bungee pole

- Includes carry bag
- Snap frame rails enable easy graphic changes
- One year warranty against all manufacturers defects