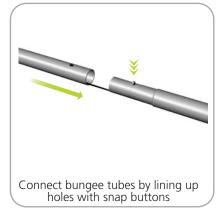

### additional information:

Graphic material: dye-sublimation zipper pillowcase fabric

Assembly: Assemble unit by laying tubes flat on the floor. Connect the bungee tube rails by pressing the push snap buttons in and sliding over (see drawing below) following the number labels listed, T1 to T1, T2 to T2 and so on.

### STEP 1: ASSEMBLE FRAME