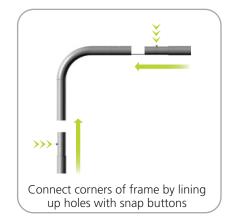

### additional information:

Graphic material: dye-sublimation zipper pillowcase fabric

Assembly: Assemble unit by laying tubes flat on the floor. Connect the bungee tube rails by pressing the push snap buttons in and sliding over (see drawing below) following the number labels listed, T1 to T1, T2 to T2 and so on.

### STEP 1: ASSEMBLE FRAME