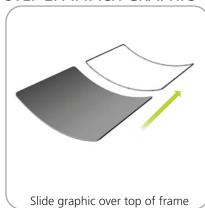

#### **STEP 2: ATTACH GRAPHIC**

#### FMLT-ESS-H10-01

Formulate<sup>™</sup> Essential 10ft displays have customary frame features, are portable and come in Straight, Vertical Curved, Horizontal Curved and Serpentine Curved options. The economy aluminum tube frame features bungee cords, rounded corners and comes with a one year limited warranty. Simply pull the pillowcase fabric graphic over the frame and zip. All displays come with a canvas carry bag.