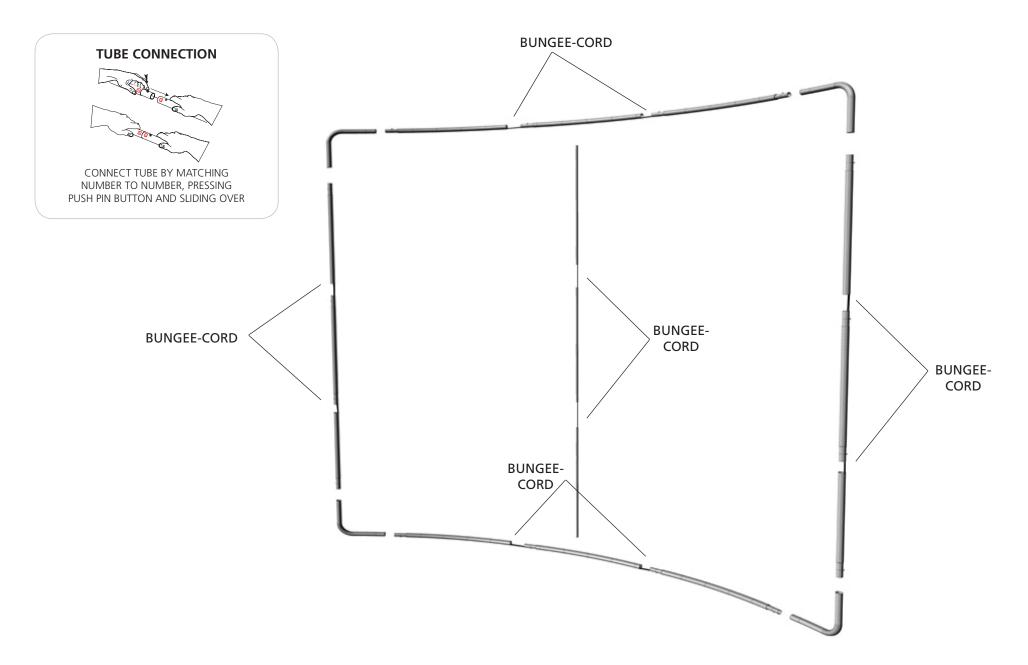

### additional information:

Graphic material: dye-sublimation zipper pillowcase fabric

Assembly: Assemble unit by laying tubes flat on the floor. Connect the bungee tube rails by pressing the push snap buttons in and sliding over (see drawing below) following the number labels listed, T1 to T1, T2 to T2 and so on.

### STEP 1: ASSEMBLE FRAME