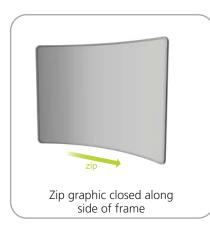

#### **STEP 2: ATTACH GRAPHIC**

#### FMLT-ESS-H10-01

Formulate<sup>™</sup> Essential 10ft displays have customary frame features, are portable and come in Straight, Vertical Curved, Horizontal Curved and Serpentine Curved options. The economy aluminum tube frame features bungee cords, rounded corners and comes with a one year limited warranty. Simply pull the pillowcase fabric graphic over the frame and zip. All displays come with a canvas carry bag.