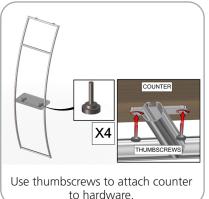

## STEP 4: ATTACH COUNTER TO LADDER

Zip fabric closed as shown

along bottom.

**STEP 5: ATTACH GRAPHICS** 

Slide infill panels into channels.

ZIPPER

TC-30-X