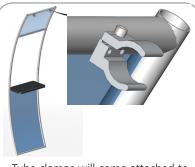

# STEP 6: ATTACH TO BACKWALL WITH CLAMPS

Tube clamps will come attached to frame. Position accent in front of backwall in desired location.