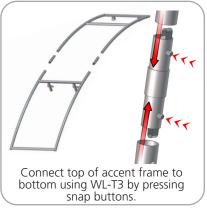

## STEP 4: ATTACH COUNTER TO LADDER

Zip fabric closed as shown

along bottom.

**STEP 5: ATTACH GRAPHICS** 

Slide infill panels into channels.

ZIPPER

TC-30-X