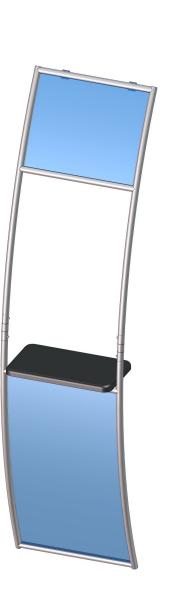

### features and benefits:

- State-of-the-art 30mm aluminum tube
- frame with snap button assembly
- Easy to store and ship
- Quick to set up

- Kit includes: one frame, one dye-sublimated pillowcase zipper graphic, stand-off counter, and one wheeled molded OCL and OCH2 storage case
- Lifetime hardware warranty against manufacturer defects

#### dimensions:

| Graphic                                                                                                                                                                                              |  |
|------------------------------------------------------------------------------------------------------------------------------------------------------------------------------------------------------|--|
| Total visual area:<br>123.125" w x 92" h<br>Stand-off graphic total visual area:<br>Top: 21" w x 17.5" h<br>Bottom: 21" w x 38.7" h<br>Please be sure to include a 2" bleed<br>around the perimeter. |  |
| around the perimeter.<br>Refer to related graphic template for<br>more information.<br>Visit:<br>www.exhibitors-handbook.com/<br>graphic-templates                                                   |  |
|                                                                                                                                                                                                      |  |