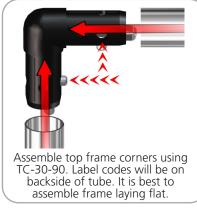

| x2  | TC-30-X    |  |
| R2000MM X 30MM TUBE (997MM ARC)       | x9  | WH10-01-T1 |  |
| 1114MM X 30MM TUBE                    | x8  | WH10-01-T2 |  |



| Parts Included                        |     |           |
|---------------------------------------|-----|-----------|
| Part Label                            | Qty | Part Code |
| 520 X 300 X 30 COUNTER                | x1  | CTWL03    |
| SILVER ANOXIZE FINISH 30MM TUBE CLAMP | x2  | TC-30     |
| 30MM TUBE SECTION                     | x2  | WL-T3     |
| 30MM TUBE SECTION                     | x1  | WL-T12    |
| 30MM TUBE SECTION                     | x1  | WL-T1     |
| TOP SINTRA GRAPHIC                    | x1  | WLLH-T-G  |
| BOTTOM SINTRA GRAPHIC                 | x1  | WLLH-G-B  |





### **STEP 1: ASSEMBLE FRAME**



#### **STEP 2: ATTACH GRAPHIC**



## STEP 4: ATTACH COUNTER TO LADDER





Zip fabric closed as shown

along bottom.

**STEP 5: ATTACH GRAPHICS** 

Slide infill panels into channels.

ZIPPER





TC-30-X

# STEP 6: ATTACH TO BACKWALL WITH CLAMPS



Tube clamps will come attached to frame. Position accent in front of backwall in desired location.



#### **STEP 3: ASSEMBLE LADDER** FRAME





Using provided 3/16" hex key, rotate bolt clockwise to secure accent to top of fabric backwall.

# **Check out these related products:**

The Formulate line is a collection of stylish, ergonomically designed tabletop, 8ft, 10ft, 20ft exhibits, hanging structures, and display accessories. Formulate combines state-of-the-art zipper pillowcase dye-sublimated fabric coverings with a premium lightweight