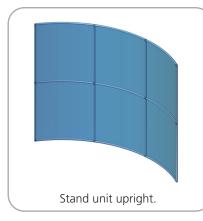

|     |           |
|---------------------------------------|-----|-----------|
| Part Label                            | Qty | Part Code |
| 520 X 300 X 30 COUNTER                | x1  | CTWL03    |
| SILVER ANOXIZE FINISH 30MM TUBE CLAMP | x2  | TC-30     |
| 30MM TUBE SECTION                     | x2  | WL-T3     |
| 30MM TUBE SECTION                     | x1  | WL-T12    |
| 30MM TUBE SECTION                     | x1  | WL-T1     |
| TOP SINTRA GRAPHIC                    | x1  | WLLH-T-G  |
| BOTTOM SINTRA GRAPHIC                 | x1  | WLLH-G-B  |





### **STEP 1: ASSEMBLE FRAME**



#### **STEP 2: ATTACH GRAPHIC**



## STEP 4: ATTACH COUNTER TO LADDER





Zip fabric closed as shown

along bottom.

**STEP 5: ATTACH GRAPHICS** 

Slide infill panels into channels.

ZIPPER





TC-30-X

# STEP 6: ATTACH TO BACKWALL WITH CLAMPS



Tube clamps will come attached to frame. Position accent in front of backwall in desired location.



#### **STEP 3: ASSEMBLE LADDER** FRAME





Using provided 3/16" hex key, rotate bolt clockwise to secure accent to top of fabric backwall.

# **Check out these related products:**

The Formulate line is a collection of stylish, ergonomically designed tabletop, 8ft, 10ft, 20ft exhibits, hanging structures, and display accessories. Formulate combines state-of-the-art zipper pillowcase dye-sublimated fabric coverings with a premium lightweight aluminum structure. Formulate is efficient, easy to assemble and disassemble, and offers remarkable style options and choices.