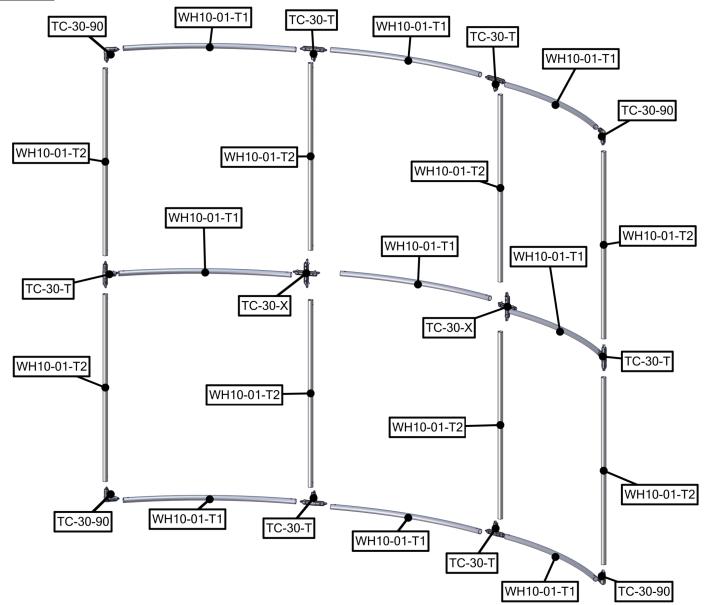

## additional information:

Graphic materials: Dye-sublimated zipper pillowcase fabric, 3mm white PVC, 6mm white PVC

Table colors:

black mahogany natural

www.display-setup-animations.com

| Parts Included                        |     |            |  |
|---------------------------------------|-----|------------|--|
| Part Label                            | Qty | Part Code  |  |
| FABRIC GRAPHIC                        | x1  | WH10-01-G  |  |
| 90 DEGREE ELBOW JOINT FOR 30MM TUBING | x4  | TC-30-90   |  |
| T JUNCTION FOR 30MM TUBING            | x6  | TC-30-T    |  |
| 4 WAY JUNCTION FOR 30MM TUBING        | x2  | TC-30-X    |  |
| R2000MM X 30MM TUBE (997MM ARC)       | x9  | WH10-01-T1 |  |
| 1114MM X 30MM TUBE                    | x8  | WH10-01-T2 |  |

| Parts Included                        |     |           |
|---------------------------------------|-----|-----------|
| Part Label                            | Qty | Part Code |
| 520 X 300 X 30 COUNTER                | x1  | CTWL03    |
| SILVER ANOXIZE FINISH 30MM TUBE CLAMP | x2  | TC-30     |
| 30MM TUBE SECTION                     | x2  | WL-T3     |
| 30MM TUBE SECTION                     | x1  | WL-T12    |
| 30MM TUBE SECTION                     | x1  | WL-T1     |
| TOP SINTRA GRAPHIC                    | x1  | WLLH-T-G  |
| BOTTOM SINTRA GRAPHIC                 | x1  | WLLH-G-B  |

### **STEP 1: ASSEMBLE FRAME**