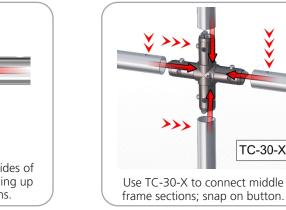

### **STEP 1: ASSEMBLE FRAME**

## STEP 4: ATTACH COUNTER TO LADDER

Zip fabric closed as shown

along bottom.

**STEP 5: ATTACH GRAPHICS** 

Slide infill panels into channels.

ZIPPER

TC-30-X