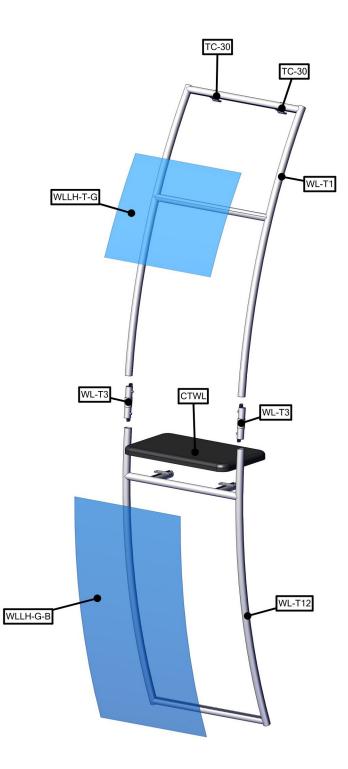

| Parts Included                        |     |           |
|---------------------------------------|-----|-----------|
| Part Label                            | Qty | Part Code |
| 520 X 300 X 30 COUNTER                | x1  | CTWL03    |
| SILVER ANOXIZE FINISH 30MM TUBE CLAMP | x2  | TC-30     |
| 30MM TUBE SECTION                     | x2  | WL-T3     |
| 30MM TUBE SECTION                     | x1  | WL-T12    |
| 30MM TUBE SECTION                     | x1  | WL-T1     |
| TOP SINTRA GRAPHIC                    | x1  | WLLH-T-G  |
| BOTTOM SINTRA GRAPHIC                 | x1  | WLLH-G-B  |

## STEP 4: ATTACH COUNTER TO LADDER

Zip fabric closed as shown

along bottom.

**STEP 5: ATTACH GRAPHICS** 

Slide infill panels into channels.

ZIPPER

TC-30-X

#### **STEP 3: ASSEMBLE LADDER** FRAME

Using provided 3/16" hex key, rotate bolt clockwise to secure accent to top of fabric backwall.