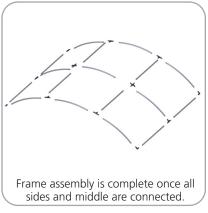

00 X 30 COUNTER                | x1  | CTWL03    |
| SILVER ANOXIZE FINISH 30MM TUBE CLAMP | x2  | TC-30     |
| 30MM TUBE SECTION                     | x2  | WL-T3     |
| 30MM TUBE SECTION                     | x1  | WL-T12    |
| 30MM TUBE SECTION                     | x1  | WL-T1     |
| TOP SINTRA GRAPHIC                    | x1  | WLLH-T-G  |
| BOTTOM SINTRA GRAPHIC                 | x1  | WLLH-G-B  |





### **STEP 1: ASSEMBLE FRAME**



#### **STEP 2: ATTACH GRAPHIC**



## STEP 4: ATTACH COUNTER TO LADDER





Zip fabric closed as shown

along bottom.

**STEP 5: ATTACH GRAPHICS** 

Slide infill panels into channels.

ZIPPER





TC-30-X

# STEP 6: ATTACH TO BACKWALL WITH CLAMPS



Tube clamps will come attached to frame. Position accent in front of backwall in desired location.



#### **STEP 3: ASSEMBLE LADDER** FRAME





Using provided 3/16" hex key, rotate bolt clockwise to secure accent to top of fabric backwall.

# **Check out these related products:**

The Formulate line is a collection of stylish, ergonomically designed tabletop, 8ft, 10ft, 20ft exhibits, hanging structures, and display accessories. Formulate combines state-of-the-art zipper pillowcase dye-sublimated fabric coverings with a premium lightweight aluminum structure. Formulate is efficient, easy to assemble and disassemble, and offers remarkable style options and choices.