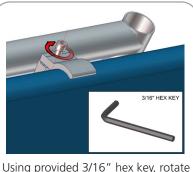

#### **STEP 3: ASSEMBLE LADDER** FRAME

Using provided 3/16" hex key, rotate bolt clockwise to secure accent to top of fabric backwall.