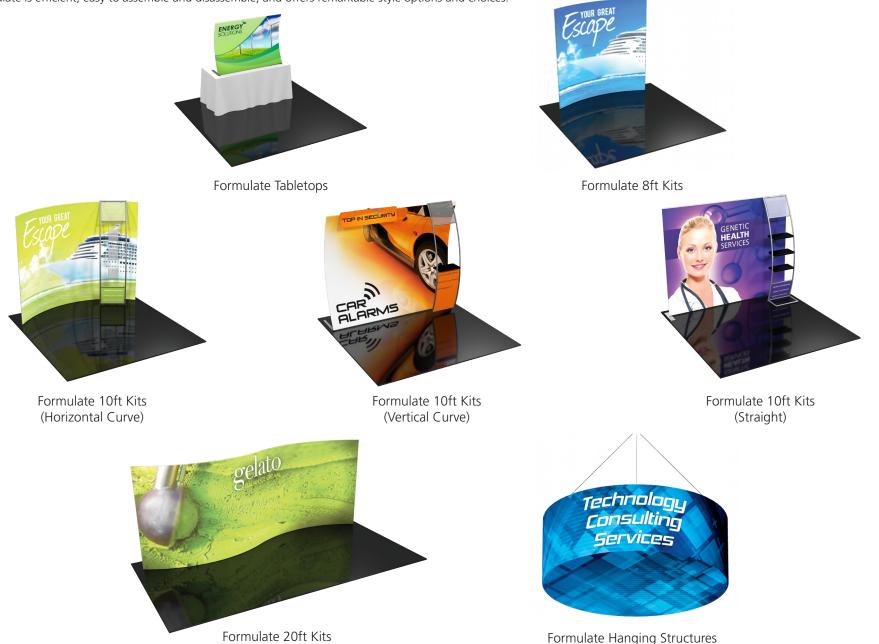

# **Check out these related products:**

The Formulate line is a collection of stylish, ergonomically designed tabletop, 8ft, 10ft, 20ft exhibits, hanging structures, and display accessories. Formulate combines state-of-the-art zipper pillowcase dye-sublimated fabric coverings with a premium lightweight aluminum structure. Formulate is efficient, easy to assemble and disassemble, and offers remarkable style options and choices.