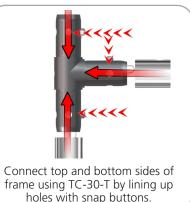

#### **STEP 3: ASSEMBLE LADDER** FRAME

Using provided 3/16" hex key, rotate bolt clockwise to secure accent to top of fabric backwall.