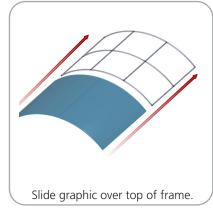

2000MM X 30MM TUBE (997MM ARC)       | x9  | WH10-01-T1 |  |
| 1114MM X 30MM TUBE                    | x8  | WH10-01-T2 |  |



| Parts Included                        |     |           |
|---------------------------------------|-----|-----------|
| Part Label                            | Qty | Part Code |
| 520 X 300 X 30 COUNTER                | x1  | CTWL03    |
| SILVER ANOXIZE FINISH 30MM TUBE CLAMP | x2  | TC-30     |
| 30MM TUBE SECTION                     | x2  | WL-T3     |
| 30MM TUBE SECTION                     | x1  | WL-T12    |
| 30MM TUBE SECTION                     | x1  | WL-T1     |
| TOP SINTRA GRAPHIC                    | x1  | WLLH-T-G  |
| BOTTOM SINTRA GRAPHIC                 | x1  | WLLH-G-B  |





### **STEP 1: ASSEMBLE FRAME**



#### **STEP 2: ATTACH GRAPHIC**



## STEP 4: ATTACH COUNTER TO LADDER





Zip fabric closed as shown

along bottom.

**STEP 5: ATTACH GRAPHICS** 

Slide infill panels into channels.

ZIPPER





TC-30-X

# STEP 6: ATTACH TO BACKWALL WITH CLAMPS



Tube clamps will come attached to frame. Position accent in front of backwall in desired location.



#### **STEP 3: ASSEMBLE LADDER** FRAME





Using provided 3/16" hex key, rotate bolt clockwise to secure accent to top of fabric backwall.

# **Check out these related products:**

The Formulate line is a collection of stylish, ergonomically designed tabletop, 8ft, 10ft, 20ft exhibits, hanging structures, and display accessories. Formulate combines state-of-the-art zipper pillowcase dye-sublimated fabric coverings with a premium lightweight aluminum structure. Formulate is ef