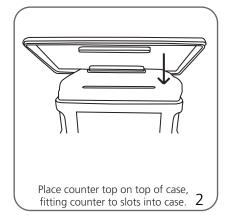

area:        |
| 1016mm(l) x 686mm(w) x 482.6mm(h)         | 15.5"w x 37.375"h        |
|                                           | 393.7mm(w) x 949.3mm(h)  |
| Approximate shipping weight: (entire kit) |                          |
| 35 lbs / 15.9 kg                          | Back Visual Area:        |

## Shipping dimensions: (graphic only) 41"l x 18"w x 18"h

1041.4mm(l) x 457.2mm(w) x 457.2mm(h)

Approximate shipping weight: (graphic only) 15 lbs. / 6.8 kg

### 14.625"w x 37.375"h 371.5mm(w) x 949.3mm(h)

Please be sure to include 1/2" bleed around the perimeter

Refer to related graphic templates for more information

### additional information:

### Graphic material:

22mil Opaque PVC, POF 1, or Foss Carpet Fabric (made from recycled materials)

### **Case Conversion Assembly**