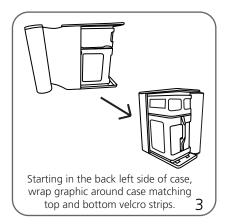

ea:        |
| 1016mm(l) x 686mm(w) x 482.6mm(h)         | 15.5"w x 37.375"h        |
|                                           | 393.7mm(w) x 949.3mm(h)  |
| Approximate shipping weight: (entire kit) |                          |
| 35 lbs / 15.9 kg                          | Back Visual Area:        |

## Shipping dimensions: (graphic only) 41"l x 18"w x 18"h

1041.4mm(l) x 457.2mm(w) x 457.2mm(h)

Approximate shipping weight: (graphic only) 15 lbs. / 6.8 kg

### 14.625"w x 37.375"h 371.5mm(w) x 949.3mm(h)

Please be sure to include 1/2" bleed around the perimeter

Refer to related graphic templates for more information

### additional information:

### Graphic material:

22mil Opaque PVC, POF 1, or Foss Carpet Fabric (made from recycled materials)

### **Case Conversion Assembly**