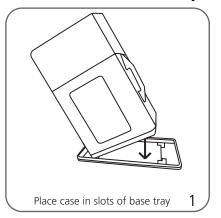

l area:        |
| 1016mm(l) x 686mm(w) x 482.6mm(h)         | 15.5"w x 37.375"h        |
|                                           | 393.7mm(w) x 949.3mm(h)  |
| Approximate shipping weight: (entire kit) |                          |
| 35 lbs / 15.9 kg                          | Back Visual Area:        |

## Shipping dimensions: (graphic only) 41"l x 18"w x 18"h

1041.4mm(l) x 457.2mm(w) x 457.2mm(h)

Approximate shipping weight: (graphic only) 15 lbs. / 6.8 kg

### 14.625"w x 37.375"h 371.5mm(w) x 949.3mm(h)

Please be sure to include 1/2" bleed around the perimeter

Refer to related graphic templates for more information

### additional information:

### Graphic material:

22mil Opaque PVC, POF 1, or Foss Carpet Fabric (made from recycled materials)

### **Case Conversion Assembly**