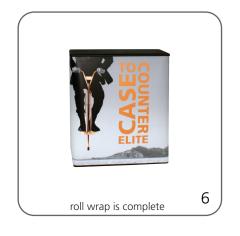

|
| 1016mm(l) x 686mm(w) x 482.6mm(h)         | 15.5"w x 37.375"h        |
|                                           | 393.7mm(w) x 949.3mm(h)  |
| Approximate shipping weight: (entire kit) |                          |
| 35 lbs / 15.9 kg                          | Back Visual Area:        |

## Shipping dimensions: (graphic only) 41"l x 18"w x 18"h

1041.4mm(l) x 457.2mm(w) x 457.2mm(h)

Approximate shipping weight: (graphic only) 15 lbs. / 6.8 kg

### 14.625"w x 37.375"h 371.5mm(w) x 949.3mm(h)

Please be sure to include 1/2" bleed around the perimeter

Refer to related graphic templates for more information

### additional information:

### Graphic material:

22mil Opaque PVC, POF 1, or Foss Carpet Fabric (made from recycled materials)

### **Case Conversion Assembly**