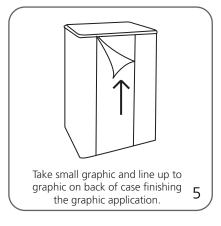

|
| 1016mm(l) x 686mm(w) x 482.6mm(h)         | 15.5"w x 37.375"h        |
|                                           | 393.7mm(w) x 949.3mm(h)  |
| Approximate shipping weight: (entire kit) |                          |
| 35 lbs / 15.9 kg                          | Back Visual Area:        |

## Shipping dimensions: (graphic only) 41"l x 18"w x 18"h

1041.4mm(l) x 457.2mm(w) x 457.2mm(h)

Approximate shipping weight: (graphic only) 15 lbs. / 6.8 kg

### 14.625"w x 37.375"h 371.5mm(w) x 949.3mm(h)

Please be sure to include 1/2" bleed around the perimeter

Refer to related graphic templates for more information

### additional information:

### Graphic material:

22mil Opaque PVC, POF 1, or Foss Carpet Fabric (made from recycled materials)

### **Case Conversion Assembly**