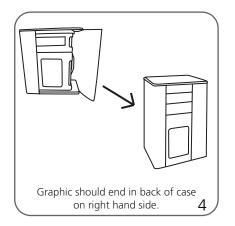

:        |
| 1016mm(l) x 686mm(w) x 482.6mm(h)         | 15.5"w x 37.375"h        |
|                                           | 393.7mm(w) x 949.3mm(h)  |
| Approximate shipping weight: (entire kit) |                          |
| 35 lbs / 15.9 kg                          | Back Visual Area:        |

## Shipping dimensions: (graphic only) 41"l x 18"w x 18"h

1041.4mm(l) x 457.2mm(w) x 457.2mm(h)

Approximate shipping weight: (graphic only) 15 lbs. / 6.8 kg

### 14.625"w x 37.375"h 371.5mm(w) x 949.3mm(h)

Please be sure to include 1/2" bleed around the perimeter

Refer to related graphic templates for more information

### additional information:

### Graphic material:

22mil Opaque PVC, POF 1, or Foss Carpet Fabric (made from recycled materials)

### **Case Conversion Assembly**