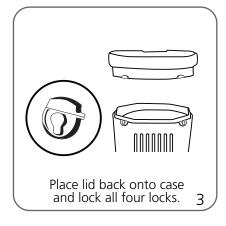

only)                                              | Please be sure to include a 2" bleed around the perimeter   |
| 12"l x 10" w x 3"h approx.<br>304.8mm(l) x 254mm(w) x 76.2mm(h)                  | Refer to related graphic templates for                      |
| Approximate shipping weight: (graphic only) 3 lbs / 1.4 kg                       | more information                                            |

### additional information:

Graphic material: Power Stretch

We are continually improving and modifying our product range and reserve the right to vary the specifications without prior notice. All dimensions and weights quoted are approximate and we accept no responsibility for variance. E&OE. See Graphic Templates for graphic bleed specifications.

## **Case Conversion Assembly**