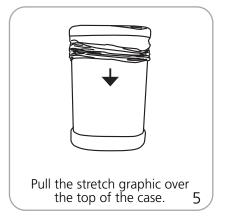

)                                              | Please be sure to include a 2" bleed around the perimeter   |
| 12"l x 10" w x 3"h approx.<br>304.8mm(l) x 254mm(w) x 76.2mm(h)                  | Refer to related graphic templates for                      |
| Approximate shipping weight: (graphic only) 3 lbs / 1.4 kg                       | more information                                            |

### additional information:

Graphic material: Power Stretch

We are continually improving and modifying our product range and reserve the right to vary the specifications without prior notice. All dimensions and weights quoted are approximate and we accept no responsibility for variance. E&OE. See Graphic Templates for graphic bleed specifications.

## **Case Conversion Assembly**