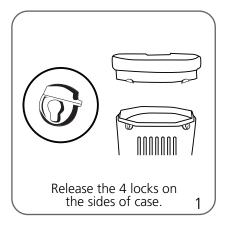

hic only)                                              | Please be sure to include a 2" bleed around the perimeter   |
| 12"l x 10" w x 3"h approx.<br>304.8mm(l) x 254mm(w) x 76.2mm(h)                  | Refer to related graphic templates for                      |
| Approximate shipping weight: (graphic only) 3 lbs / 1.4 kg                       | more information                                            |

### additional information:

Graphic material: Power Stretch

We are continually improving and modifying our product range and reserve the right to vary the specifications without prior notice. All dimensions and weights quoted are approximate and we accept no responsibility for variance. E&OE. See Graphic Templates for graphic bleed specifications.

## **Case Conversion Assembly**