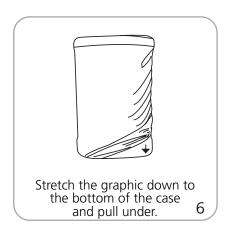

| Please be sure to include a 2" bleed around the perimeter   |
| 12"l x 10" w x 3"h approx.<br>304.8mm(l) x 254mm(w) x 76.2mm(h)                  | Refer to related graphic templates for                      |
| Approximate shipping weight: (graphic only) 3 lbs / 1.4 kg                       | more information                                            |

### additional information:

Graphic material: Power Stretch

We are continually improving and modifying our product range and reserve the right to vary the specifications without prior notice. All dimensions and weights quoted are approximate and we accept no responsibility for variance. E&OE. See Graphic Templates for graphic bleed specifications.

## **Case Conversion Assembly**