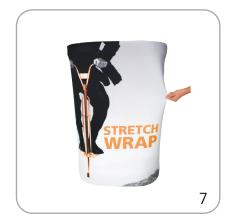

| Please be sure to include a 2" bleed around the perimeter   |
| 12"l x 10" w x 3"h approx.<br>304.8mm(l) x 254mm(w) x 76.2mm(h)                  | Refer to related graphic templates for                      |
| Approximate shipping weight: (graphic only) 3 lbs / 1.4 kg                       | more information                                            |

### additional information:

Graphic material: Power Stretch

We are continually improving and modifying our product range and reserve the right to vary the specifications without prior notice. All dimensions and weights quoted are approximate and we accept no responsibility for variance. E&OE. See Graphic Templates for graphic bleed specifications.

## **Case Conversion Assembly**