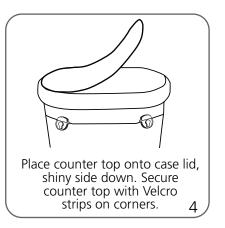

ly)                                              | Please be sure to include a 2" bleed around the perimeter   |
| 12"l x 10" w x 3"h approx.<br>304.8mm(l) x 254mm(w) x 76.2mm(h)                  | Refer to related graphic templates for                      |
| Approximate shipping weight: (graphic only) 3 lbs / 1.4 kg                       | more information                                            |

### additional information:

Graphic material: Power Stretch

We are continually improving and modifying our product range and reserve the right to vary the specifications without prior notice. All dimensions and weights quoted are approximate and we accept no responsibility for variance. E&OE. See Graphic Templates for graphic bleed specifications.

## **Case Conversion Assembly**