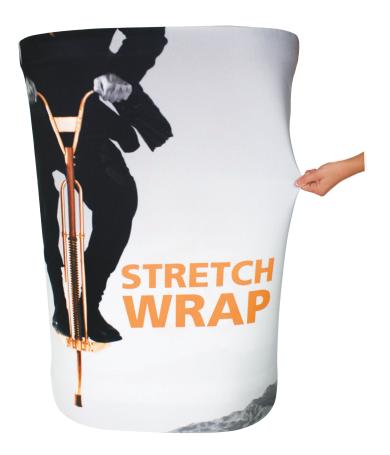

#### OCP-SW-G

The OCP stretch wrap is a printed fabric graphic that is pulled over the OCP. The wrap provides another opportunity for branding and messaging for any Popup transit case to convert it from a case to a counter.

### features and benefits:

- Stretch fabric graphic (case not included)
- Converts OCP to a counter
- Quick and easy to apply

- Easy to store and transport
- Can be washed and drycleaned
- One year graphic limited warranty