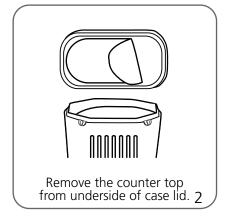

c only)                                              | Please be sure to include a 2" bleed around the perimeter   |
| 12"l x 10" w x 3"h approx.<br>304.8mm(l) x 254mm(w) x 76.2mm(h)                  | Refer to related graphic templates for                      |
| Approximate shipping weight: (graphic only) 3 lbs / 1.4 kg                       | more information                                            |

### additional information:

Graphic material: Power Stretch

We are continually improving and modifying our product range and reserve the right to vary the specifications without prior notice. All dimensions and weights quoted are approximate and we accept no responsibility for variance. E&OE. See Graphic Templates for graphic bleed specifications.

## **Case Conversion Assembly**