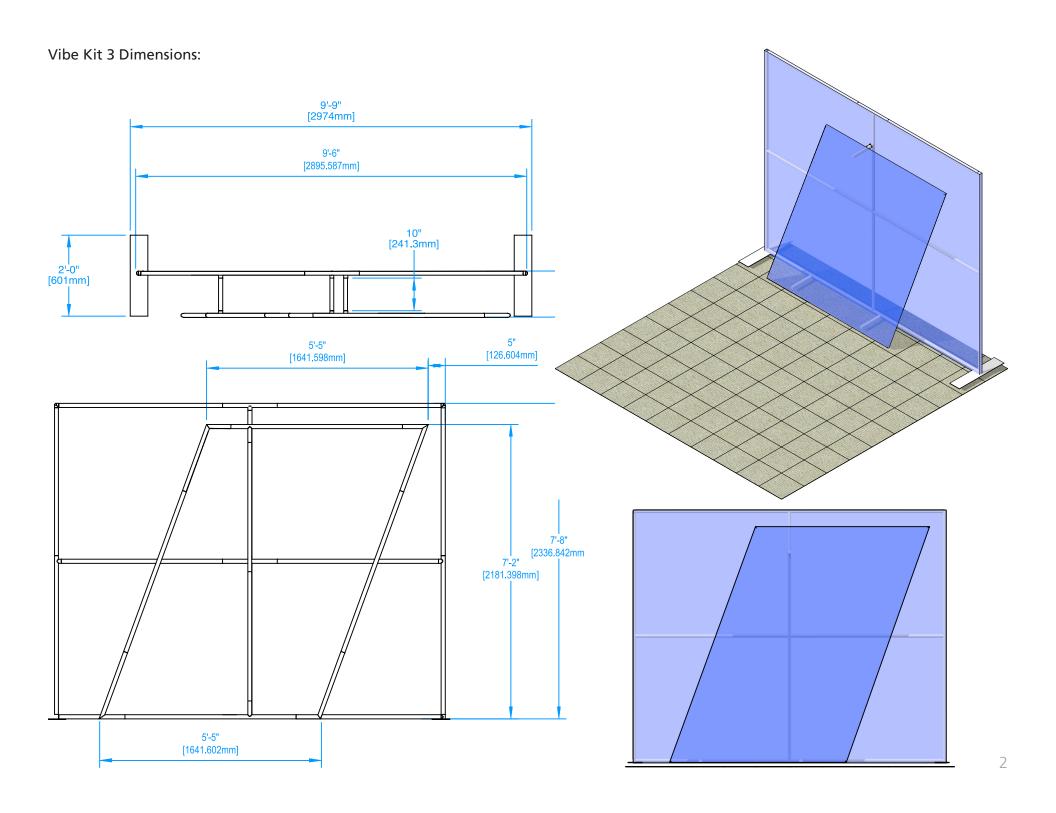

### dimensions:

| Hardware                                                                                                                                                                                       | Graphic                                                                                                                                                                                  |  |
|------------------------------------------------------------------------------------------------------------------------------------------------------------------------------------------------|------------------------------------------------------------------------------------------------------------------------------------------------------------------------------------------|--|
| Assembled unit:<br>117.5"w x 96"h x 27"d<br>2984.5mm(w) x 2438.4mm(h) x 685.8mm(d)                                                                                                             | Total visual area: Foreground: 95" w x 85.85"h 2413mm(w) x 2180.59mm(h)  Background: 114" w x 91.5"h 2895.6mm(w) x 2324mm(h)  Please be sure to include a 2" bleed around the perimeter. |  |
| Shipping                                                                                                                                                                                       |                                                                                                                                                                                          |  |
| Shipping dimensions - ships in 2 cases:<br>2 OCL cases (each): 19"l x 19"w x 56"h<br>482.6mm(l) x 482.6mm(w) x 1422.4mm(h)<br>Approximate shipping weight (entire kit):<br>110 lbs / 49.88 kgs | Refer to related graphic templates for more information                                                                                                                                  |  |