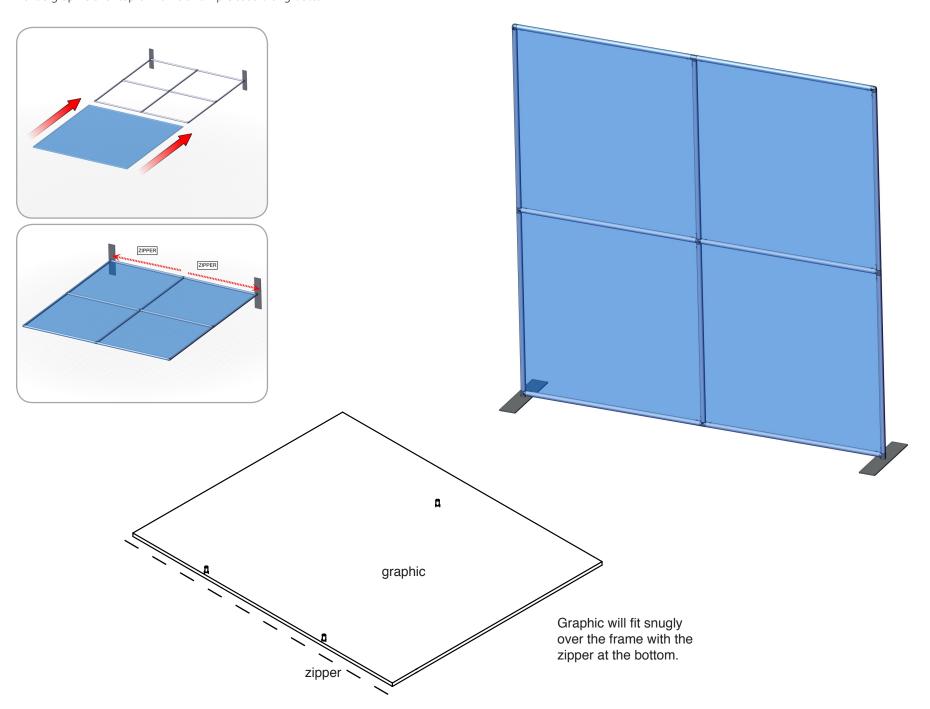

### additional information:

Graphic materials: Dye-sublimated fabric Lights included: Lumina 200 120 watt floodlight, curved arm, black finish, 19.5" from end to end

- Step 1: Assemble background frame
   Lay pieces out flat and assemble in numerical order as shown. Numbers will be on the back side of the tube.
- Assemble frame corners using TC-30-90 by pushing snap buttons. Connect middle of frame with WS-10-T5. Once frame is connected, attach feet (LN114-S2) by screwing bolt with Allen key.

## Parts Included – Straight Frame:

| Code     | Qty | Description                                   |
|----------|-----|-----------------------------------------------|
| LN114-S2 | x2  | 5MM STEEL BASE STYLE 2 FOR LINEAR             |
| TC-30-90 | x2  | 90 DEGREE ELBOW JOINT FOR 30MM TUBING         |
| WS10-T1  | х4  | 1114MM X 30MM TUBE                            |
| WS10-T2  | х6  | 1270MM X 30MM TUBE                            |
| WS10-T4  | x1  | (2) 128MM TUBES SWAGED WITH PART TC-30-T      |
| WS10-T5  | x1  | (2) 128MM TUBES SWAGED WITH PART TO-30-X      |
| WS10-T6  | x2  | 1114MM X 30MM TUBE WITH TC-30-T AND TC-30-90B |
| WS10-T7  | x2  | (2) 128MM TUBES SWAGED WITH PART TC-30-T      |

Step 2: Attach Graphic
- Slide graphic over top of frame and zip closed along bottom.