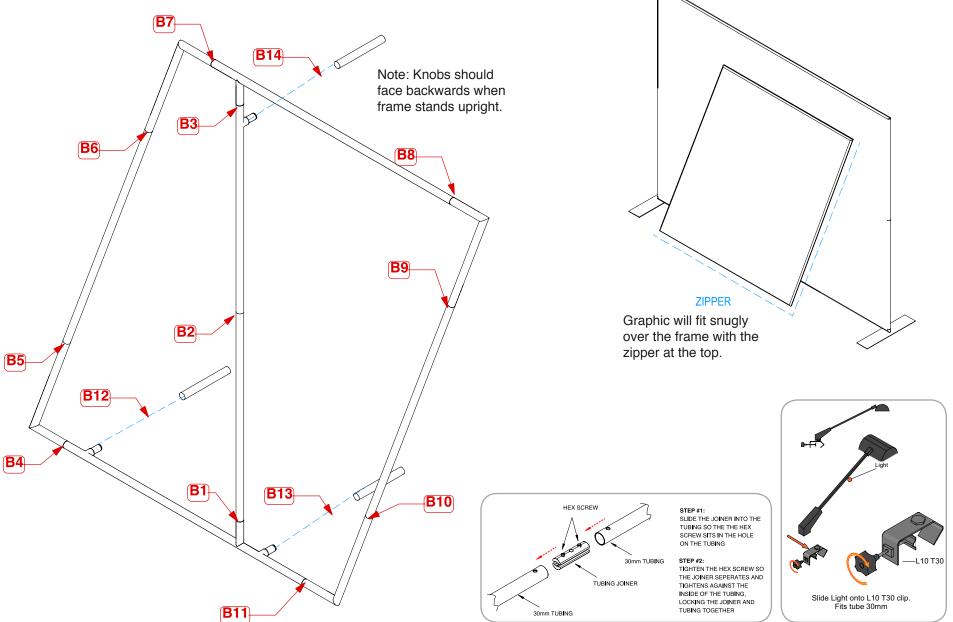

### additional information:

Graphic materials: Dye-sublimated fabric Lights included: Lumina 200 120 watt floodlight, curved arm, black finish, 19.5" from end to end

- Step 1: Assemble background frame
   Lay pieces out flat and assemble in numerical order as shown. Numbers will be on the back side of the tube.
- Assemble frame corners using TC-30-90 by pushing snap buttons. Connect middle of frame with WS-10-T5. Once frame is connected, attach feet (LN114-S2) by screwing bolt with Allen key.

## Parts Included – Straight Frame:

| Code     | Qty | Description                                   |
|----------|-----|-----------------------------------------------|
| LN114-S2 | x2  | 5MM STEEL BASE STYLE 2 FOR LINEAR             |
| TC-30-90 | x2  | 90 DEGREE ELBOW JOINT FOR 30MM TUBING         |
| WS10-T1  | х4  | 1114MM X 30MM TUBE                            |
| WS10-T2  | х6  | 1270MM X 30MM TUBE                            |
| WS10-T4  | x1  | (2) 128MM TUBES SWAGED WITH PART TC-30-T      |
| WS10-T5  | x1  | (2) 128MM TUBES SWAGED WITH PART TO-30-X      |
| WS10-T6  | x2  | 1114MM X 30MM TUBE WITH TC-30-T AND TC-30-90B |
| WS10-T7  | x2  | (2) 128MM TUBES SWAGED WITH PART TC-30-T      |

## Step 3: Assemble foreground frame

- Lay pieces out flat and assemble in numerical order as shown. Numbers will be on the back side of the tube.
- When frame is complete, stretch foreground graphic over the frame starting at the bottom. Pull tightly all the way up assuring holes in graphic align with knobs on frame and secure with zipper.
- Attach to background frame at B12, B13 & B14.
- Attach lights to back frame.