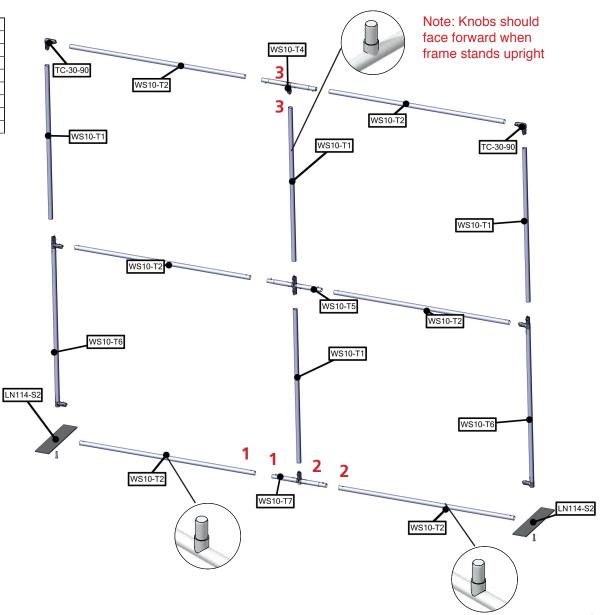

### additional information:

Graphic materials: Dye-sublimated fabric Lights included: Lumina 200 120 watt floodlight, curved arm, black finish, 19.5" from end to end

- Step 1: Assemble background frame
   Lay pieces out flat and assemble in numerical order as shown. Numbers will be on the back side of the tube.
- Assemble frame corners using TC-30-90 by pushing snap buttons. Connect middle of frame with WS-10-T5. Once frame is connected, attach feet (LN114-S2) by screwing bolt with Allen key.

## Parts Included – Straight Frame:

| Code     | Qty | Description                                   |
|----------|-----|-----------------------------------------------|
| LN114-S2 | x2  | 5MM STEEL BASE STYLE 2 FOR LINEAR             |
| TC-30-90 | x2  | 90 DEGREE ELBOW JOINT FOR 30MM TUBING         |
| WS10-T1  | х4  | 1114MM X 30MM TUBE                            |
| WS10-T2  | х6  | 1270MM X 30MM TUBE                            |
| WS10-T4  | x1  | (2) 128MM TUBES SWAGED WITH PART TC-30-T      |
| WS10-T5  | x1  | (2) 128MM TUBES SWAGED WITH PART TO-30-X      |
| WS10-T6  | x2  | 1114MM X 30MM TUBE WITH TC-30-T AND TC-30-90B |
| WS10-T7  | x2  | (2) 128MM TUBES SWAGED WITH PART TC-30-T      |