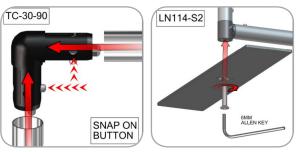

### additional information:

Graphic materials: Dye-sublimated fabric Lights included: Lumina 200 120 watt floodlight, curved arm, black finish, 19.5" from end to end

- Step 1: Assemble background frame
   Lay pieces out flat and assemble in numerical order as shown. Numbers will be on the back side of the tube.
- Assemble frame corners using TC-30-90 by pushing snap buttons. Connect middle of frame with WS-10-T5. Once frame is connected, attach feet (LN114-S2) by screwing bolt with Allen key.